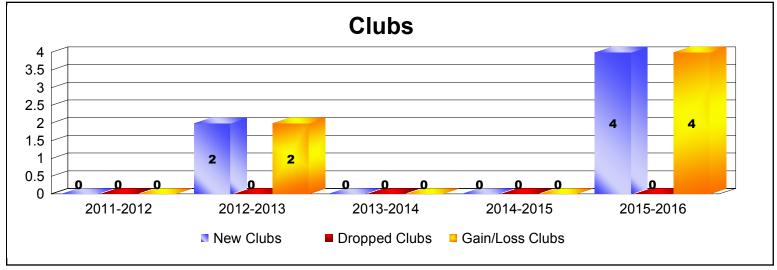

District 110CO As of June 2016 Cumulative

| Year      | New<br>Clubs | Dropped<br>Clubs | Gain/<br>Loss<br>Clubs | New<br>Members | Charter<br>Members | Reinstate<br>Members | Transfer<br>Members | Total<br>Member<br>Added | Total<br>Members<br>Dropped | Gain/<br>Loss<br>Members |
|-----------|--------------|------------------|------------------------|----------------|--------------------|----------------------|---------------------|--------------------------|-----------------------------|--------------------------|
| 2011-2012 | 0            | 0                | 0                      | 94             | 0                  | 1                    | 0                   | 95                       | -104                        | -9                       |
| 2012-2013 | 2            | 0                | 2                      | 138            | 41                 | 7                    | 6                   | 192                      | -178                        | 14                       |
| 2013-2014 | 0            | 0                | 0                      | 82             | 0                  | 5                    | 4                   | 91                       | -114                        | -23                      |
| 2014-2015 | 0            | 0                | 0                      | 105            | 0                  | 6                    | 5                   | 116                      | -146                        | -30                      |
| 2015-2016 | 4            | 0                | 4                      | 109            | 86                 | 15                   | 3                   | 213                      | -176                        | 37                       |
| Average   | 1            | 0                | 1                      | 106            | 25                 | 7                    | 4                   | 141                      | -144                        | -2                       |