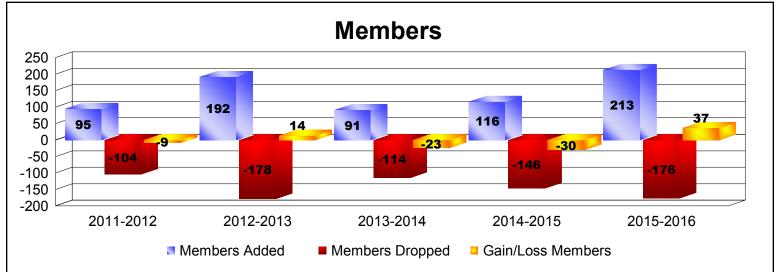

District 110CO As of June 2016 Cumulative

| Year      | New<br>Clubs | Dropped<br>Clubs | Gain/<br>Loss<br>Clubs | New<br>Members | Charter<br>Members | Reinstate<br>Members | Transfer<br>Members | Total<br>Member<br>Added | Total<br>Members<br>Dropped | Gain/<br>Loss<br>Members |
|-----------|--------------|------------------|------------------------|----------------|--------------------|----------------------|---------------------|--------------------------|-----------------------------|--------------------------|
| 2011-2012 | 0            | 0                | 0                      | 94             | 0                  | 1                    | 0                   | 95                       | -104                        | -9                       |
| 2012-2013 | 2            | 0                | 2                      | 138            | 41                 | 7                    | 6                   | 192                      | -178                        | 14                       |
| 2013-2014 | 0            | 0                | 0                      | 82             | 0                  | 5                    | 4                   | 91                       | -114                        | -23                      |
| 2014-2015 | 0            | 0                | 0                      | 105            | 0                  | 6                    | 5                   | 116                      | -146                        | -30                      |
| 2015-2016 | 4            | 0                | 4                      | 109            | 86                 | 15                   | 3                   | 213                      | -176                        | 37                       |
| Average   | 1            | 0                | 1                      | 106            | 25                 | 7                    | 4                   | 141                      | -144                        | -2                       |